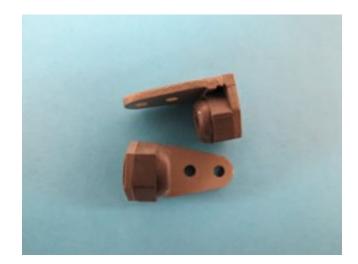

## **Right Angle Fixed with Fiber Nylon Insert**

| Thread Size | Part Number | Alternate PN | Material              |
|-------------|-------------|--------------|-----------------------|
| #6-32       | 68A7-68-62  | 68NA7-68-62  | Alum Nut/Alum Bracket |
| #8-32       | 68A7-68-82  | 68NA7-68-82  | Alum Nut/Alum Bracket |
| #10-32      | 68A7-68-02  | 68NA7-68-02  | Alum Nut/Alum Bracket |